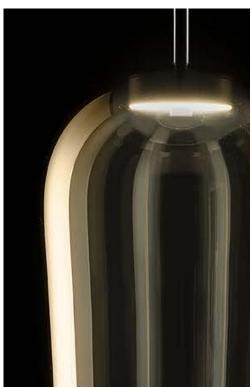

## melogranoblu

**DESCRIPTION** 

**AU suspension** design E. Rocchi & M. Crema - 2019

| Environment:        | Indoor                             |
|---------------------|------------------------------------|
| Mounting:           | Ceiling                            |
| Canopy:             | Varnished dark grey metal          |
| Structure:          | Varnished dark grey metal          |
| Body:               | Metallized gold hand blown glass   |
| Power supply cable: | Coated fabric cable colour 46 SAGE |

Suspension lamp with glass body, suspended with

a round metal support. Various finishes.

| TECHNICAL FEATURES |                                                                        |
|--------------------|------------------------------------------------------------------------|
| Light source:      | 7 watt, 24 Vdc LED module non replaceble (included)                    |
| Connection:        | with driver not dimmable (included)                                    |
|                    | The lamp can be dimmed installing a dimmable driver in remote position |
| Cable lenght:      | 2,00 m standard - extensible on demand                                 |
| Weight:            | 1,5 kg                                                                 |
|                    | dimensions in n                                                        |