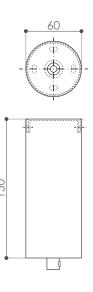

Suspension lamp with glass body, suspended with

a round metal support. Various finishes.

| TECHNICAL FEATURES |                                                                        |
|--------------------|------------------------------------------------------------------------|
| Light source:      | 7 watt, 24 Vdc LED module non replaceble (included)                    |
| Connection:        | with driver not dimmable (included)                                    |
|                    | The lamp can be dimmed installing a dimmable driver in remote position |
| Cable lenght:      | 2,00 m standard - extensible on demand                                 |
| Weight:            | 1,5 kg                                                                 |
|                    | dimensions in n                                                        |