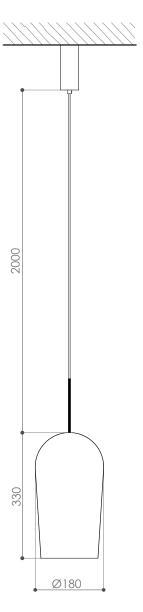

Suspension lamp with glass body, suspended with

a round metal support. Various finishes.

| TECHNICAL FEATURES |                                                                        |
|--------------------|------------------------------------------------------------------------|
| Light source:      | 7 watt, 24 Vdc LED module non replaceble (included)                    |
| Connection:        | with driver not dimmable (included)                                    |
|                    | The lamp can be dimmed installing a dimmable driver in remote position |
| Cable lenght:      | 2,00 m standard - extensible on demand                                 |
| Weight:            | 1,5 kg                                                                 |
|                    | dimensions in n                                                        |