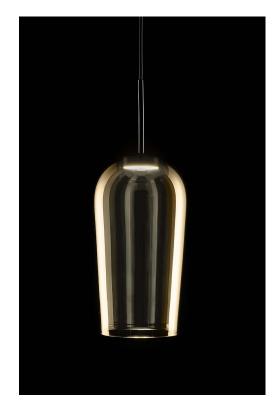

## melogranoblu

**DESCRIPTION** 

**AU suspension** design E. Rocchi & M. Crema - 2019

| Environment:        | Indoor                             |
|---------------------|------------------------------------|
| Mounting:           | Ceiling                            |
| Canopy:             | Varnished dark grey metal          |
| Structure:          | Varnished dark grey metal          |
| Body:               | Metallized gold hand blown glass   |
| Power supply cable: | Coated fabric cable colour 46 SAGE |

Suspension lamp with glass body, suspended with

a round metal support. Various finishes.

| TECHNICAL FEATURES |                                                                        |
|--------------------|------------------------------------------------------------------------|
| Light source:      | 7 watt, 24 Vdc LED module non replaceble (included)                    |
| Connection:        | with driver not dimmable (included)                                    |
|                    | The lamp can be dimmed installing a dimmable driver in remote position |
| Cable lenght:      | 2,00 m standard - extensible on demand                                 |
| Weight:            | 1,5 kg                                                                 |
|                    | dimensions in n                                                        |